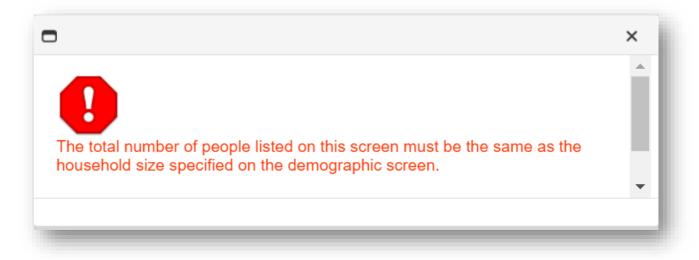

#### **Household Members Summary**

Review, Edit or Change as needed. <mark>NOTE: The number of Household members listed here must equal the number of Household member in the Demographics section – Step 5. See error message below.</mark>

#### **Error Message**

You may receive an error message if the total number of Household Members is not equal to the Household size indicated in the Demographics Screen. Continue to add Household Members until the total matches the Household size.