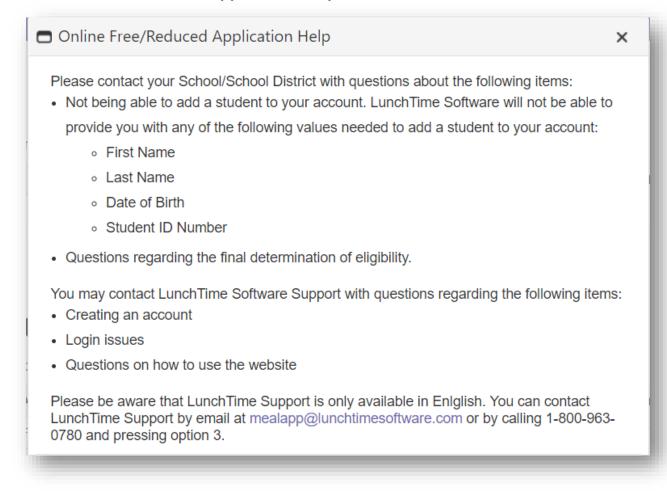

that program rules are met. Please be sure to provide the last four numbers of the Social Security number of the adult household member who signs the application. If the adult does not have one, 'Check if no Social Security Number.' Applications for a foster child do not need to list a Social Security number. Applications for children in households receiving Supplemental Nutrition Assistance Program (SNAP) or Temporary Assistance for Needy Families (TANF) or Food Distribution Program on Indian Reservations (FDPIR) do not need to list a Social Security number. Some children qualify for free meals without an application. Please contact your school to get free meals for a foster child, and children who are homeless, migrant, or runaway.

×

#### **Online Free and Reduced Application Help**



## Adding Students

| LunchTim                                                          | e                                                   | Logged in as Jane Doe   Log Ou      |
|-------------------------------------------------------------------|-----------------------------------------------------|-------------------------------------|
| Online Free/Reduced                                               | Application Entry                                   |                                     |
| Locate Your Stu<br>To add a student to your acco<br>School Search | Ident<br>ount, first start by entering the zip code | of the school your student attends. |
| School Zip Code                                                   | 08037                                               |