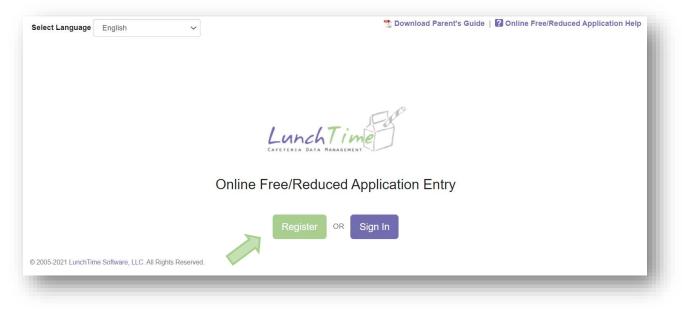

# Online Free and Reduced Applications

# Screen by Screen Mullica School District

### **Creating a New Account**



## Demographic Information

| nline Free/Reduced Applicati   | a Entry |   |
|--------------------------------|---------|---|
| egister                        |         |   |
| lenotes required field         |         |   |
| rst Name*                      | 1       | E |
| ddle Name                      |         |   |
| st Name*                       |         |   |
| ime Suffix                     |         |   |
| nail Address*                  |         |   |
| ssword* (must be 6 characters) |         |   |
| nfirm Password*                |         | 0 |
| st 4 SSN*                      |         |   |
| SSN                            |         |   |
| ldress*                        |         |   |
| ddress 2                       |         |   |

| Household Size* |          |  |