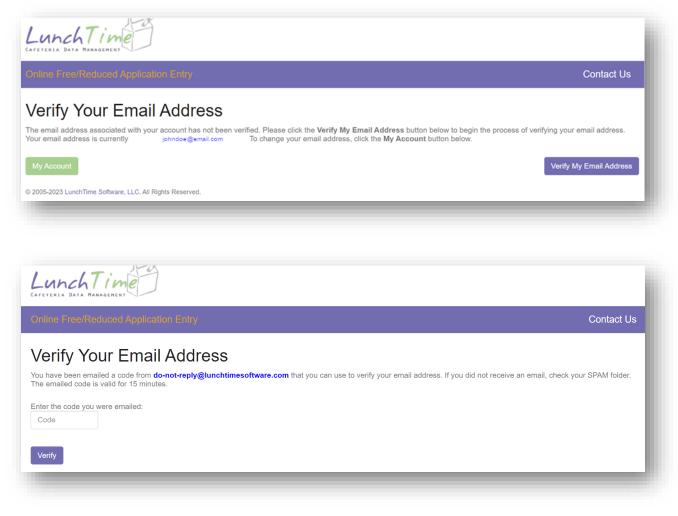

| • |                             | ×  |
|---|-----------------------------|----|
|   | Account successfully added. | ОК |

Users will be returned to the login screen. Log in to begin the verification process. An email will be sent to the email account used.

Check your email for the code that was emailed to you. Enter the code on the screen.

Sample Email:

Once the correct code has been entered, the email address is verified. This process will only need to be completed once. Click the HOME button to continue.