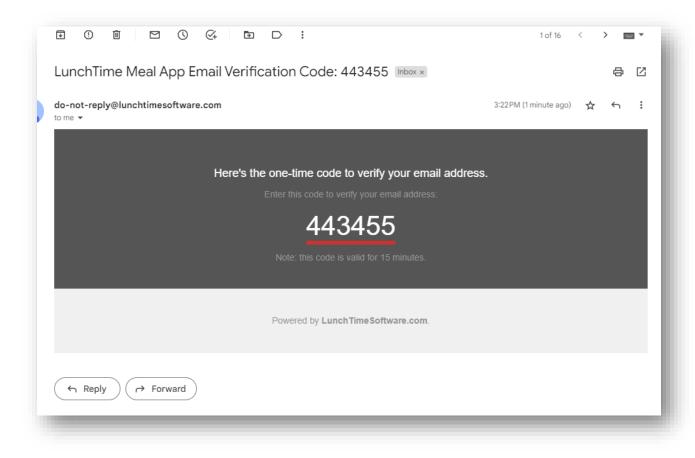

Check your email for the code that was emailed to you. Enter the code on the screen.

Sample Email:

Once the correct code has been entered, the email address is verified. This process will only need to be completed once. Click the HOME button to continue.