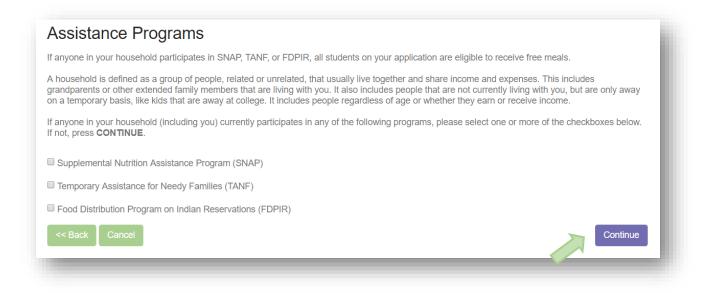

### Children's Racial and Ethnic Identities (OPTIONAL) Assistance Programs

If a family participates in an assistance program, completion of the Household Income section is not required.

If an Assistance Program was selected in the previous screen, the Household Members and Income sections below will be skipped.